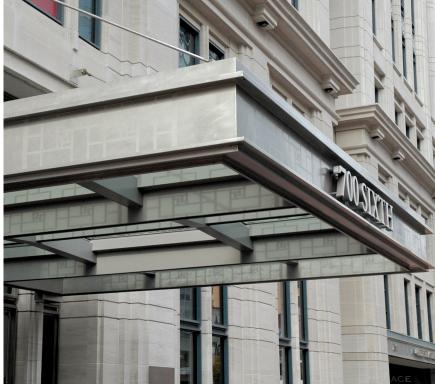

## 700 Sixth Street NW - Exterior Ornamental Metal

Location Was Designer/Architect Hell Duration Feb

Washington, D.C Hellmuth, Obata + Kassabaum Inc. Feb 2008 - Mar 2009

Scope - Soheil Mosun Limited was contracted to fabricate stainless steel canopy cladding, (2) custom exterior light fixtures and custom painted aluminum grilles.

Highlights - Canopy cladding is acid etched, patterned stainless steel. The Chinese lantern style custom light fixtures are made with stainless steel and feature SML's (orbital) non-directional finish, with custom tempered glass inserts. Glass is coated with a ceramic frit to provide translucency to the glass. The inset grilles were fabricated from extruded aluminum and painted in a UV stable powder coat finish painted to design specifications. In January 2010, SML was selected the winner of the Washington Building Congress Craftsmanship Award® which recognizes SML's outstanding skill and achievement on its scope of work for the 700 Sixth Street NW project.

Exterior air intake grilles

Acid etched pattern detail

Stainless steel canopy cladding with etched pattern

Chinese lantern style exterior light grille