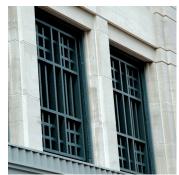

Highlights - Canopy cladding is acid etched, patterned stainless steel. The Chinese lantern style custom light fixtures are made with stainless steel and feature SML's (orbital) non-directional finish, with custom tempered glass inserts. Glass is coated with a ceramic frit to provide translucency to the glass. The inset grilles were fabricated from extruded aluminum and painted in a UV stable powder coat finish painted to design specifications. In January 2010, SML was selected the winner of the Washington Building Congress Craftsmanship Award® which recognizes SML's outstanding skill and achievement on its scope of work for the 700 Sixth Street NW project.

Exterior air intake grilles

Acid etched pattern detail

Stainless steel canopy cladding with etched pattern

Chinese lantern style exterior light grille