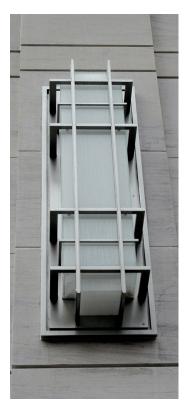

Highlights - Canopy cladding is acid etched, patterned stainless steel. The Chinese lantern style custom light fixtures are made with stainless steel and feature SML's (orbital) non-directional finish, with custom tempered glass inserts. Glass is coated with a ceramic frit to provide translucency to the glass. The inset grilles were fabricated from extruded aluminum and painted in a UV stable powder coat finish painted to design specifications. In January 2010, SML was selected the winner of the Washington Building Congress Craftsmanship Award® which recognizes SML's outstanding skill and achievement on its scope of work for the 700 Sixth Street NW project.

Exterior air intake grilles

Acid etched pattern detail

Stainless steel canopy cladding with etched pattern

Chinese lantern style exterior light grille