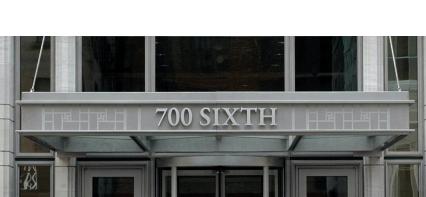

## 700 Sixth Street NW - Exterior Ornamental Metal

Location Was Designer/Architect Hell Duration Feb

Washington, D.C Hellmuth, Obata + Kassabaum Inc. Feb 2008 - Mar 2009

Scope - Soheil Mosun Limited was contracted to fabricate stainless steel canopy cladding, (2) custom exterior light fixtures and custom painted aluminum grilles.

Highlights - Canopy cladding is acid etched, patterned stainless steel. The Chinese lantern style custom light fixtures are made with stainless steel and feature SML's (orbital) non-directional finish, with custom tempered glass inserts. Glass is coated with a ceramic frit to provide translucency to the glass. The inset grilles were fabricated from extruded aluminum and painted in a UV stable powder coat finish painted to design specifications. In January 2010, SML was selected the winner of the Washington Building Congress Craftsmanship Award® which recognizes SML's outstanding skill and achievement on its scope of work for the 700 Sixth Street NW project.

Exterior air intake grilles

Acid etched pattern detail

Stainless steel canopy cladding with etched pattern

Chinese lantern style exterior light grille