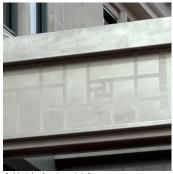

Highlights - Canopy cladding is acid etched, patterned stainless steel. The Chinese lantern style custom light fixtures are made with stainless steel and feature SML's (orbital) non-directional finish, with custom tempered glass inserts. Glass is coated with a ceramic frit to provide translucency to the glass. The inset grilles were fabricated from extruded aluminum and painted in a UV stable powder coat finish painted to design specifications. In January 2010, SML was selected the winner of the Washington Building Congress Craftsmanship Award® which recognizes SML's outstanding skill and achievement on its scope of work for the 700 Sixth Street NW project.

Exterior air intake grilles

Acid etched pattern detail

Stainless steel canopy cladding with etched pattern

Chinese lantern style exterior light grille