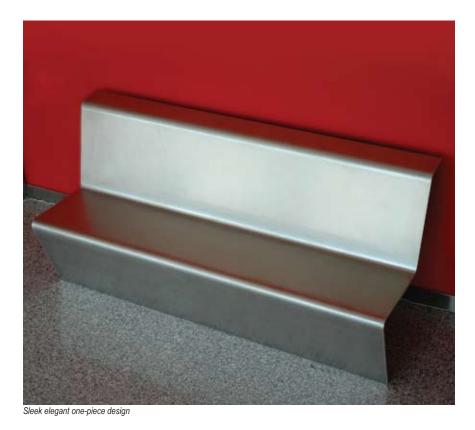

## Soheil Mosun Limited - Stainless Steel Bench

| Location             | Toronto, Ontario     |
|----------------------|----------------------|
| Designer / Architect | Soheil Mosun Limited |

Scope - Soheil Mosun Limited designed, manufactured and installed this stainless steel bench for their lobby.

Highlights - Formed from one sheet of 1/2" thick stainless steel with four bends (three of which are visible) the bench is bolted to the concrete slab with granite floor tiles hiding the fasteners. Edges are mirror polished, and all other surfaces have SML's non-directional orbital finish applied, an ideal treatment for high traffic applications such as this. This finish can be touched up easily in the event of vandalism or minor scratches that build up over time. Dimensions of this bench are approximately 6'-6" in length, 3' in height and 2'-6" deep. Length of the bench can vary to suit site/design requirements. Alloy 316 stainless steel recommended for exterior applications and as an option, a heating element can be built into the bench.