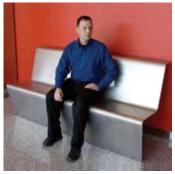

## Soheil Mosun Limited - Stainless Steel Bench

| Location             | Toronto, Ontario     |
|----------------------|----------------------|
| Designer / Architect | Soheil Mosun Limited |

Scope - Soheil Mosun Limited designed, manufactured and installed this stainless steel bench for their lobby.

Highlights - Formed from one sheet of 1/2" thick stainless steel with four bends (three of which are visible) the bench is bolted to the concrete slab with granite floor tiles hiding the fasteners. Edges are mirror polished, and all other surfaces have SML's non-directional orbital finish applied, an ideal treatment for high traffic applications such as this. This finish can be touched up easily in the event of vandalism or minor scratches that build up over time. Dimensions of this bench are approximately 6'-6" in length, 3' in height and 2'-6" deep. Length of the bench can vary to suit site/design requirements. Alloy 316 stainless steel recommended for exterior applications and as an option, a heating element can be built into the bench.