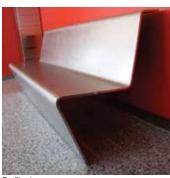

Highlights - Formed from one sheet of 1/2" thick stainless steel with four bends (three of which are visible) the bench is bolted to the concrete slab with granite floor tiles hiding the fasteners. Edges are mirror polished, and all other surfaces have SML's non-directional orbital finish applied, an ideal treatment for high traffic applications such as this. This finish can be touched up easily in the event of vandalism or minor scratches that build up over time. Dimensions of this bench are approximately 6'-6" in length, 3' in height and 2'-6" deep. Length of the bench can vary to suit site/design requirements. Alloy 316 stainless steel recommended for exterior applications and as an option, a heating element can be built into the bench.

Optional lengths depending on requirements

Hidden mounting system

SML's special non-directional orbital finish

Profile view

Mirror polished edges