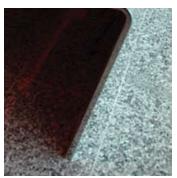

Highlights - Formed from one sheet of 1/2" thick stainless steel with four bends (three of which are visible) the bench is bolted to the concrete slab with granite floor tiles hiding the fasteners. Edges are mirror polished, and all other surfaces have SML's non-directional orbital finish applied, an ideal treatment for high traffic applications such as this. This finish can be touched up easily in the event of vandalism or minor scratches that build up over time. Dimensions of this bench are approximately 6'-6" in length, 3' in height and 2'-6" deep. Length of the bench can vary to suit site/design requirements. Alloy 316 stainless steel recommended for exterior applications and as an option, a heating element can be built into the bench.

Optional lengths depending on requirements

Hidden mounting system

SML's special non-directional orbital finish

Profile view

Mirror polished edges