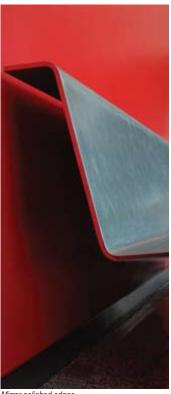

Highlights - Formed from one sheet of 1/2" thick stainless steel with four bends (three of which are visible) the bench is bolted to the concrete slab with granite floor tiles hiding the fasteners. Edges are mirror polished, and all other surfaces have SML's non-directional orbital finish applied, an ideal treatment for high traffic applications such as this. This finish can be touched up easily in the event of vandalism or minor scratches that build up over time. Dimensions of this bench are approximately 6'-6" in length, 3' in height and 2'-6" deep. Length of the bench can vary to suit site/design requirements. Alloy 316 stainless steel recommended for exterior applications and as an option, a heating element can be built into the bench.

Optional lengths depending on requirements

Hidden mounting system

SML's special non-directional orbital finish

Profile view

Mirror polished edges