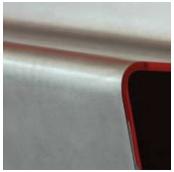

Highlights - Formed from one sheet of 1/2" thick stainless steel with four bends (three of which are visible) the bench is bolted to the concrete slab with granite floor tiles hiding the fasteners. Edges are mirror polished, and all other surfaces have SML's non-directional orbital finish applied, an ideal treatment for high traffic applications such as this. This finish can be touched up easily in the event of vandalism or minor scratches that build up over time. Dimensions of this bench are approximately 6'-6" in length, 3' in height and 2'-6" deep. Length of the bench can vary to suit site/design requirements. Alloy 316 stainless steel recommended for exterior applications and as an option, a heating element can be built into the bench.

Optional lengths depending on requirements

Hidden mounting system

SML's special non-directional orbital finish

Profile view

Mirror polished edges