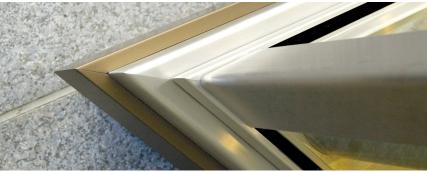

Highlights - The Exterior Display Case features formed, anodized aluminum band signage and stainless steel corner guards, posts and ceiling panels. Glass walls are 1/2" thick with stainless steel shoes, locking mechanisms and hinges. Glass floor is frosted and tempered and serves to diffuse the light source from below. Ceiling is stainless steel paneling that features directional inset lighting that can be configured to suit the display.

Custom, unique, exterior display case

Banded, anodized aluminum cladding on stainless steel

The exterior display case, installed at First Canadian Place

Precision fabrication using different metals

Clean, elegant lines