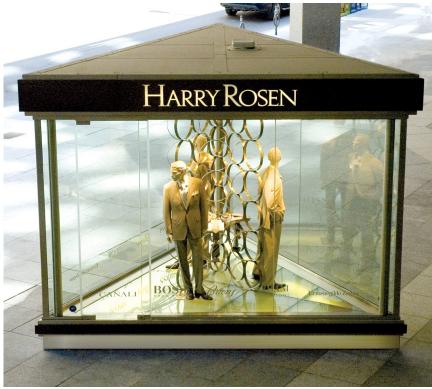

## Harry Rosen Inc. - Exterior Display Case

Location Designer/Architect Duration Toronto, Ontario B.L.T Design Build Contractors Jun 2006 - Jun 2008

Scope - Soheil Mosun Limited was contracted to fabricate and install (1) metal and glass structure, an exterior display case for the Harry Rosen menswear store located in First Canadian Place.

Highlights - The Exterior Display Case features formed, anodized aluminum band signage and stainless steel corner guards, posts and ceiling panels. Glass walls are 1/2" thick with stainless steel shoes, locking mechanisms and hinges. Glass floor is frosted and tempered and serves to diffuse the light source from below. Ceiling is stainless steel paneling that features directional inset lighting that can be configured to suit the display.

Custom, unique, exterior display case

Banded, anodized aluminum cladding on stainless steel

The exterior display case, installed at First Canadian Place

Precision fabrication using different metals

Clean, elegant lines