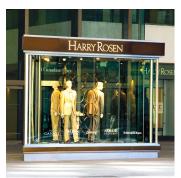

## Harry Rosen Inc. - Exterior Display Case

Location Designer/Architect Duration Toronto, Ontario B.L.T Design Build Contractors Jun 2006 - Jun 2008

Scope - Soheil Mosun Limited was contracted to fabricate and install (1) metal and glass structure, an exterior display case for the Harry Rosen menswear store located in First Canadian Place.

Custom, unique, exterior display case

Banded, anodized aluminum cladding on stainless steel

The exterior display case, installed at First Canadian Place

Precision fabrication using different metals

Clean, elegant lines