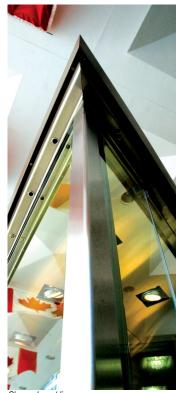

Highlights - The Exterior Display Case features formed, anodized aluminum band signage and stainless steel corner guards, posts and ceiling panels. Glass walls are 1/2" thick with stainless steel shoes, locking mechanisms and hinges. Glass floor is frosted and tempered and serves to diffuse the light source from below. Ceiling is stainless steel paneling that features directional inset lighting that can be configured to suit the display.

Custom, unique, exterior display case

Banded, anodized aluminum cladding on stainless steel

The exterior display case, installed at First Canadian Place

Precision fabrication using different metals

Clean, elegant lines