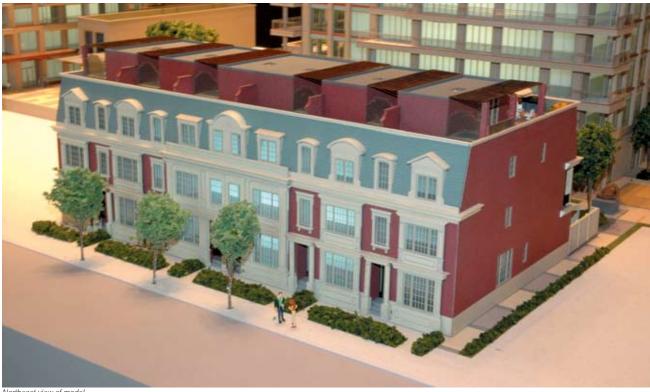

## 100 Yorkville At Bellair - Sales Centre Model

Location Toronto, Ontario Designer/Architect Hariri Pontarini Architects Nov 2005 - Nov 2005 Duration

 $Scope - SML\ was\ commissioned\ to\ undertake\ the\ townhome\ addition\ to\ the\ existing\ 100\ Yorkville\ At\ Bellair\ Sales$ Centre Model.

Highlights - This fast track project was completed in only a few weeks, meeting the client's tight schedule. SML retained top model makers to execute this detailed model, which required realistic material, complete with internal illumination and colour matched exterior finishes.

Southeast view of townhome model amidst existing models

East view of model showing backyard

Northeast view of model