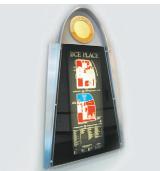

Highlights - The flat wayfinding directory found upon entering from Bay street is made of brushed stainless steel frame structure. The concourse retail directory is made of brushed st. stl. arch frame - both are equipped with internally illuminated sign face graphics. The individual letter identification is made of waterjet cut 1/8" thick mirror polished st. stl. letters mounted onto 1/4" thick waterjet cut black anodized aluminum letters. The total signage package program smoothly integrates into the buildings' architecture.

Flat wayfinding directory seen upon entering from Bay street

Wall mounted concourse retail directory

Decorative rosette on linear brushed st. stl. frame

Concourse retail directory