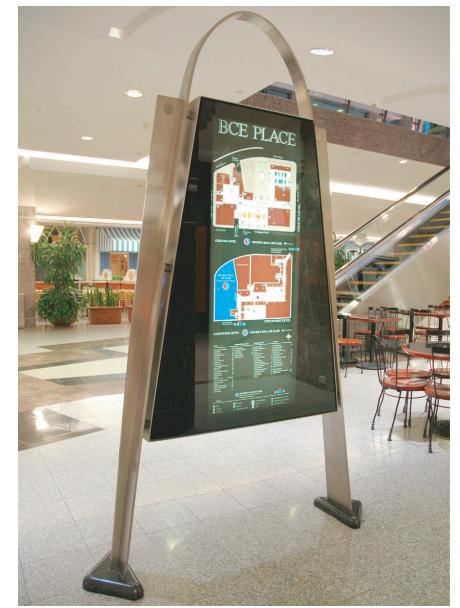

Highlights - The flat wayfinding directory found upon entering from Bay street is made of brushed stainless steel frame structure. The concourse retail directory is made of brushed st. stl. arch frame - both are equipped with internally illuminated sign face graphics. The individual letter identification is made of waterjet cut 1/8" thick mirror polished st. stl. letters mounted onto 1/4" thick waterjet cut black anodized aluminum letters. The total signage package program smoothly integrates into the buildings' architecture.

Flat wayfinding directory seen upon entering from Bay street

Wall mounted concourse retail directory

Decorative rosette on linear brushed st. stl. frame

Concourse retail directory