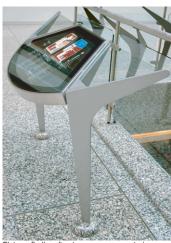

Highlights - The flat wayfinding directory found upon entering from Bay street is made of brushed stainless steel frame structure. The concourse retail directory is made of brushed st. stl. arch frame - both are equipped with internally illuminated sign face graphics. The individual letter identification is made of waterjet cut 1/8" thick mirror polished st. stl. letters mounted onto 1/4" thick waterjet cut black anodized aluminum letters. The total signage package program smoothly integrates into the buildings' architecture.

Flat wayfinding directory seen upon entering from Bay street

Wall mounted concourse retail directory

Decorative rosette on linear brushed st. stl. frame

Concourse retail directory