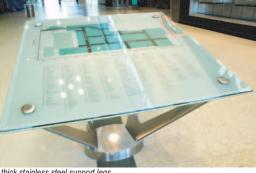

Scope - Soheil Mosun Limited was contracted to complete the fabrication and installation of two (2) custom interior directories complete with film graphics and external lighting.

Highlights - Soheil Mosun Limited had less than six weeks to supply and install these custom hallway directories in time for the grand opening of the Shopping Centre's newly renovated wing. The heavy gauge stainless steel support struts with rebated reveals were machined to perfection, setting off the beautifully designed map artwork and graphics held between two layers of beveled and laminated glass. These directories were delivered on time and to the complete satisfaction of our customer.

Recessed halogen flood light

Map graphics illuminated from below

1" thick stainless steel support legs

Custom spider fittings

Tempered and laminated 30mm thick glass sandwich holds graphic film