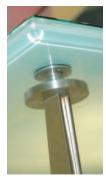

Recessed halogen flood light

Map graphics illuminated from below

1" thick stainless steel support legs

Custom spider fittings

Tempered and laminated 30mm thick glass sandwich holds graphic film