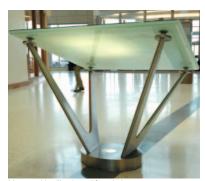

Scope - Soheil Mosun Limited was contracted to complete the fabrication and installation of two (2) custom interior directories complete with film graphics and external lighting.

Highlights - Soheil Mosun Limited had less than six weeks to supply and install these custom hallway directories in time for the grand opening of the Shopping Centre's newly renovated wing. The heavy gauge stainless steel support struts with rebated reveals were machined to perfection, setting off the beautifully designed map artwork and graphics held between two layers of beveled and laminated glass. These directories were delivered on time and to the complete satisfaction of our customer.