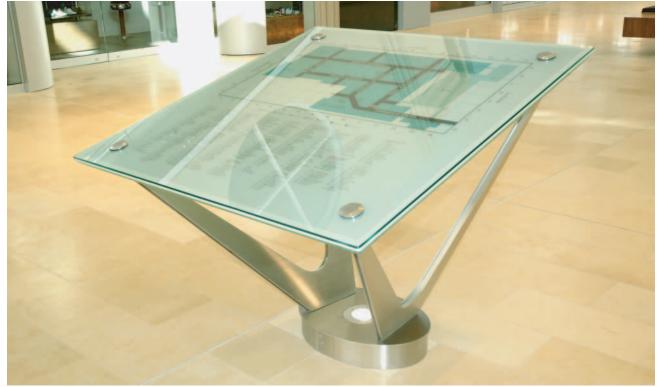

Scope - Soheil Mosun Limited was contracted to complete the fabrication and installation of two (2) custom interior directories complete with film graphics and external lighting.

Highlights - Soheil Mosun Limited had less than six weeks to supply and install these custom hallway directories in time for the grand opening of the Shopping Centre's newly renovated wing. The heavy gauge stainless steel support struts with rebated reveals were machined to perfection, setting off the beautifully designed map artwork and graphics held between two layers of beveled and laminated glass. These directories were delivered on time and to the complete satisfaction of our customer.

Recessed halogen flood light

Map graphics illuminated from below

1" thick stainless steel support legs

Custom spider fittings

Tempered and laminated 30mm thick glass sandwich holds graphic film