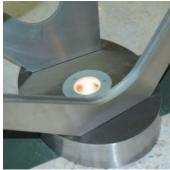

Recessed halogen flood light

Map graphics illuminated from below

1" thick stainless steel support legs

Custom spider fittings

Tempered and laminated 30mm thick glass sandwich holds graphic film