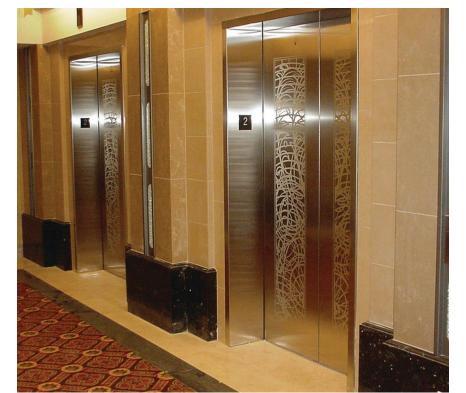

## Niagara Fallsview Casino - Entrance & Elevator Interiors

LocationNiagara Falls, OntarioDesigner / ArchitectZeidler Partnership ArchitectsDurationMay 2002 - Aug 2003

Scope - Soheil Mosun Limited fabricated (18) highly customized elevator interiors fabricated from etched stainless steel, wood laminate, stone and glass.

Highlights - There were four different types of elevators, each with their own unique design. Soheil Mosun Limited value engineered the conceptual designs to meet the project budget while maintaining and improving the final look and feel of the cab interiors.

Elevator interior panels

Etched ceiling panels / custom lighting housing

Etched elevator door panels

Custom stainless steel clad air supply tower