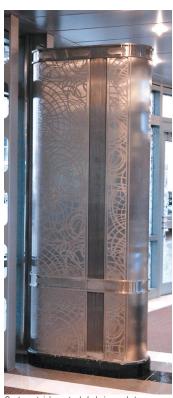

## Niagara Fallsview Casino - Entrance & Elevator Interiors

LocationNiagara Falls, OntarioDesigner / ArchitectZeidler Partnership ArchitectsDurationMay 2002 - Aug 2003

Scope - Soheil Mosun Limited fabricated (18) highly customized elevator interiors fabricated from etched stainless steel, wood laminate, stone and glass.

Highlights - There were four different types of elevators, each with their own unique design. Soheil Mosun Limited value engineered the conceptual designs to meet the project budget while maintaining and improving the final look and feel of the cab interiors.

Elevator interior panels

Etched ceiling panels / custom lighting housing

Etched elevator door panels

Custom stainless steel clad air supply tower