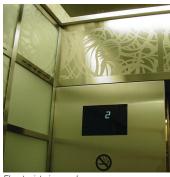

## Niagara Fallsview Casino - Entrance & Elevator Interiors

LocationNiagara Falls, OntarioDesigner / ArchitectZeidler Partnership ArchitectsDurationMay 2002 - Aug 2003

Scope - Soheil Mosun Limited fabricated (18) highly customized elevator interiors fabricated from etched stainless steel, wood laminate, stone and glass.

Elevator interior panels

Etched ceiling panels / custom lighting housing

Etched elevator door panels

Custom stainless steel clad air supply tower