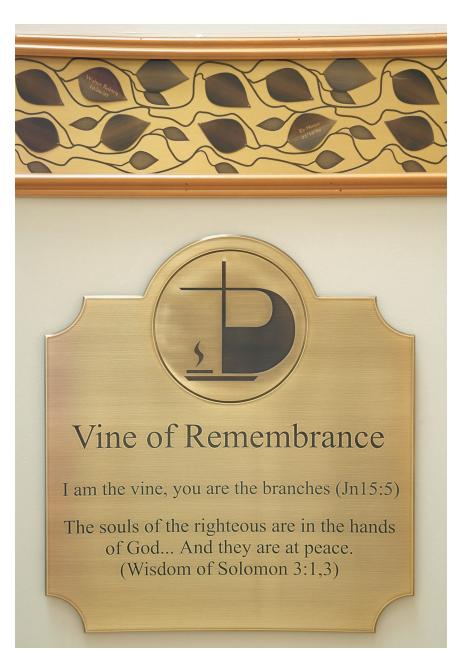

## Dufferin Catholic School Board - Vine of Remembrance

Location Mississauga, Ontario
Designer / Architect Soheil Mosun Limited
Duration Mar 2001 - Apr 2001

Scope - Soheil Mosun Limited was commissioned to design, manufacture and install the Vine of Remembrance donor wall, approximately (40) lineal feet of brass as well as (1) 1/4" thick etched and patinaed solid brass plaque.

Highlights - The goal for Soheil Mosun Limited was to design a functional and scalable wall-mounted donor wall for an existing circular shaped chapel. The wall features individually cut and removable brass leaves that are shaped and formed for realism. Leaves are removed, etched with gold infill and replaced when needed. The large plaque features a linear brushed finish with etched and patinaed infilled graphics on solid brass.

Photo of chapel showing length and curvature of the Vine of Remembrance

Close-up of etched and patinaed brass lead

Pieces of brass seamlessly flow around a curve

Close-up of plaque showing etched and patinaed graphics