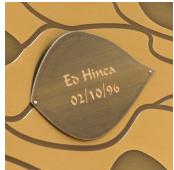

Highlights - The goal for Soheil Mosun Limited was to design a functional and scalable wall-mounted donor wall for an existing circular shaped chapel. The wall features individually cut and removable brass leaves that are shaped and formed for realism. Leaves are removed, etched with gold infill and replaced when needed. The large plaque features a linear brushed finish with etched and patinaed infilled graphics on solid brass.

Photo of chapel showing length and curvature of the Vine of Remembrance

Close-up of etched and patinaed brass lead

Pieces of brass seamlessly flow around a curve

Close-up of plaque showing etched and patinaed graphics