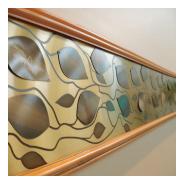

Photo of chapel showing length and curvature of the Vine of Remembrance

Close-up of etched and patinaed brass lead

Pieces of brass seamlessly flow around a curve

Close-up of plaque showing etched and patinaed graphics