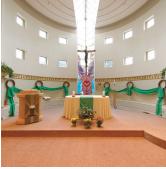

Photo of chapel showing length and curvature of the Vine of Remembrance

Close-up of etched and patinaed brass lead

Pieces of brass seamlessly flow around a curve

Close-up of plaque showing etched and patinaed graphics