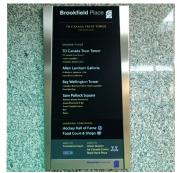

Highlights - These directories and signs are varied in materials and design to suit the location they are in, within the Brookfield Place office complex. Materials range from 1/4" stainless steel and tempered 1/4" glass inserts for the upright brochure holders and directories to modern molded plastics and aluminum for wayfinding signage.

Stainless steel and glass elevator directory

Hockey Hall of Fame Food Court & Shops Restrooms @

Painted & silkscreened wayfinding sign

Stl st & glass brochure holder mounted on a plinth.