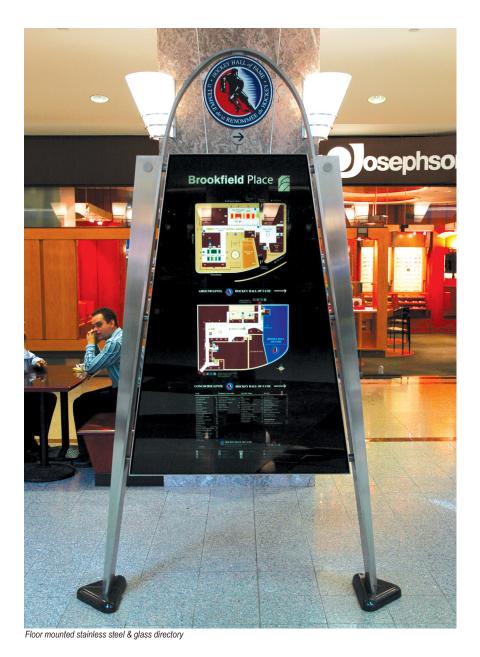

Highlights - These directories and signs are varied in materials and design to suit the location they are in, within the Brookfield Place office complex. Materials range from 1/4" stainless steel and tempered 1/4" glass inserts for the upright brochure holders and directories to modern molded plastics and aluminum for wayfinding signage.

Stainless steel and glass elevator directory

Hockey Hall of Fame Food Court & Shops Restrooms @

Painted & silkscreened wayfinding sign

Stl st & glass brochure holder mounted on a plinth.