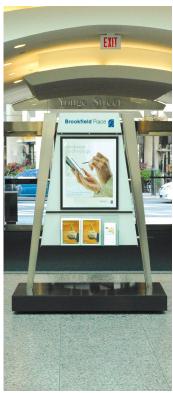

Highlights - These directories and signs are varied in materials and design to suit the location they are in, within the Brookfield Place office complex. Materials range from 1/4" stainless steel and tempered 1/4" glass inserts for the upright brochure holders and directories to modern molded plastics and aluminum for wayfinding signage.

Stainless steel and glass elevator directory

Hockey Hall of Fame Food Court & Shops Restrooms @

Painted & silkscreened wayfinding sign

Stl st & glass brochure holder mounted on a plinth.