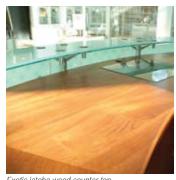

Highlights - This project demanded almost full resources for its duration. This one-of-a-kind customer service desk features exotic jatoba wood cabinetry, integrated computer terminals, curved outer glass hull backlit with low temperature and high duty cycle LED's.

Professional installation

Impressive structure and welcoming presence

State-of-the-art illumination with cool LED's

Unique stainless steel fittings

Exotic jatoba wood counter top