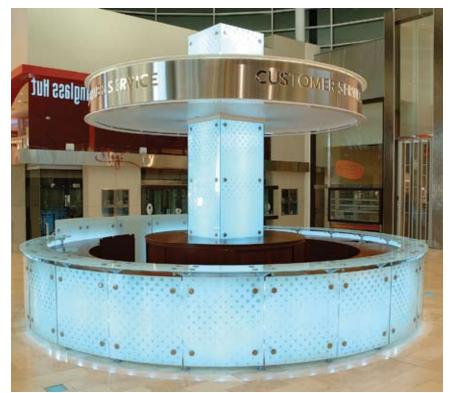

## Yorkdale Shopping Centre - Customer Service Desk

Location Toronto, Ontario Designer / Architect MMC International Duration Jan 2005 - Apr 2005

Scope - Soheil Mosun Limited was contracted to complete the design, engineering, fabrication and installation of a custom illuminated customer service desk.

Highlights - This project demanded almost full resources for its duration. This one-of-a-kind customer service desk features exotic jatoba wood cabinetry, integrated computer terminals, curved outer glass hull backlit with low temperature and high duty cycle LED's.

Professional installation

Impressive structure and welcoming presence

State-of-the-art illumination with cool LED's

Unique stainless steel fittings

Exotic jatoba wood counter top