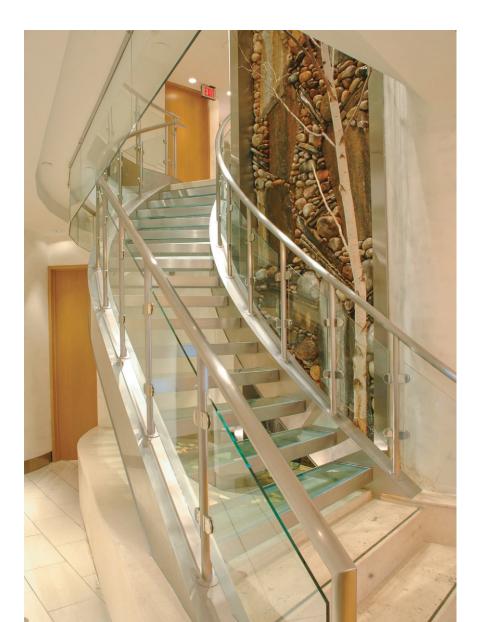

Highlights - This beautiful custom monumental staircase features glass treads, five different curved radii, glass panels, stainless steel balustrades and precision welding.

Monumental stainless steel staircase

Monumental stainless steel staircase features five different curve radii, glass treads and glass panels

Glass treads revealing pond under staircase

Polished stainless steel braces