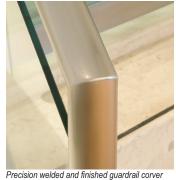

Highlights - This beautiful custom monumental staircase features glass treads, five different curved radii, glass panels, stainless steel balustrades and precision welding.

Monumental stainless steel staircase

Monumental stainless steel staircase features five different curve radii, glass treads and glass panels

Glass treads revealing pond under staircase

Polished stainless steel braces