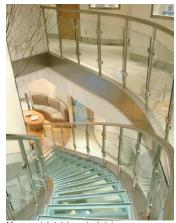

Highlights - This beautiful custom monumental staircase features glass treads, five different curved radii, glass panels, stainless steel balustrades and precision welding.

Monumental stainless steel staircase

Monumental stainless steel staircase features five different curve radii, glass treads and glass panels

Glass treads revealing pond under staircase

Polished stainless steel braces