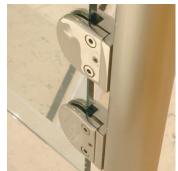

Monumental stainless steel staircase features five different curve radii, glass treads and glass panels

Glass treads revealing pond under staircase

Polished stainless steel braces