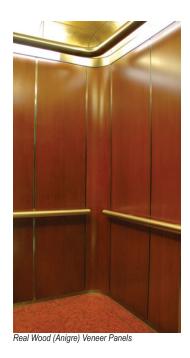

Highlights - Features include aluminum ceilings enhanced with 23 carat gold leaf, anigre veneer panels, stainless steel handrails, stainless steel reveals, compact fluorescent energy efficient up-lighting, wire mesh stainless steel doors, segmented digital position indicator and custom built stainless steel display housing.

Stainless Steel Handrails & Granite Flooring

Full View of the Cab Interior.

Wire mesh St.Stl Doors and Operating Panel