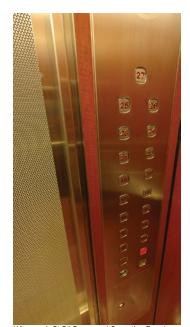

Stainless Steel Handrails & Granite Flooring

Full View of the Cab Interior.

Wire mesh St.Stl Doors and Operating Panel