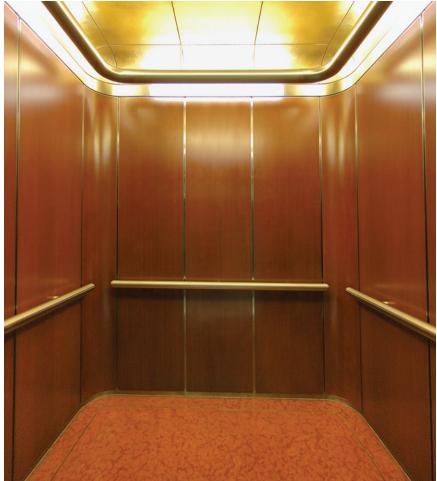

Stainless Steel Handrails & Granite Flooring

Full View of the Cab Interior.

Wire mesh St.Stl Doors and Operating Panel