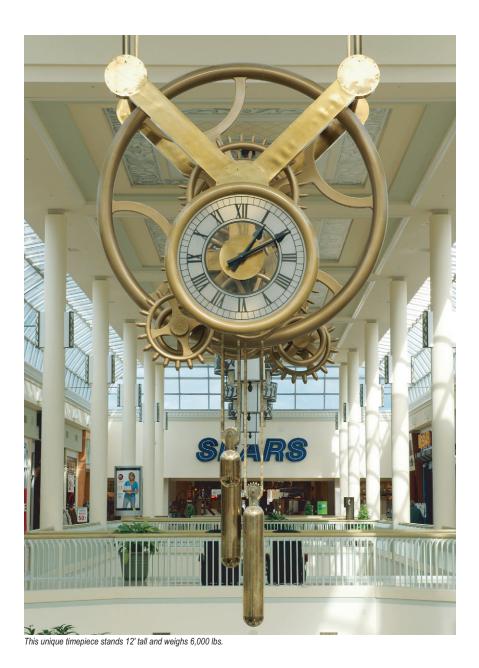

## Oakville Place Shopping Centre - Monumental Clock

Location Designer / Architect Duration

Oakville, Ontario Chester Niziol Jan 1980 - Mar 1981

Scope - Soheil Mosun Limited was contracted to fabricate and install this beautiful working clock.

Highlights - The clock is 12' tall and weighs 6,000 lbs. The intricate series of gears, cogs, counterweights and drive movements, is a constant source of entertainment. This unique timepiece sounds a Westminster chime every quarter hour.