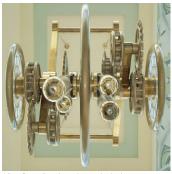

Highlights - The clock is 12' tall and weighs 6,000 lbs. The intricate series of gears, cogs, counterweights and drive movements, is a constant source of entertainment. This unique timepiece sounds a Westminster chime every quarter hour.

Counterweights hanging from center

View from directly underneath clock

Close-up of gears and cogs