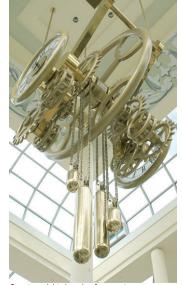

Highlights - The clock is 12' tall and weighs 6,000 lbs. The intricate series of gears, cogs, counterweights and drive movements, is a constant source of entertainment. This unique timepiece sounds a Westminster chime every quarter hour.

Counterweights hanging from center

View from directly underneath clock

Close-up of gears and cogs