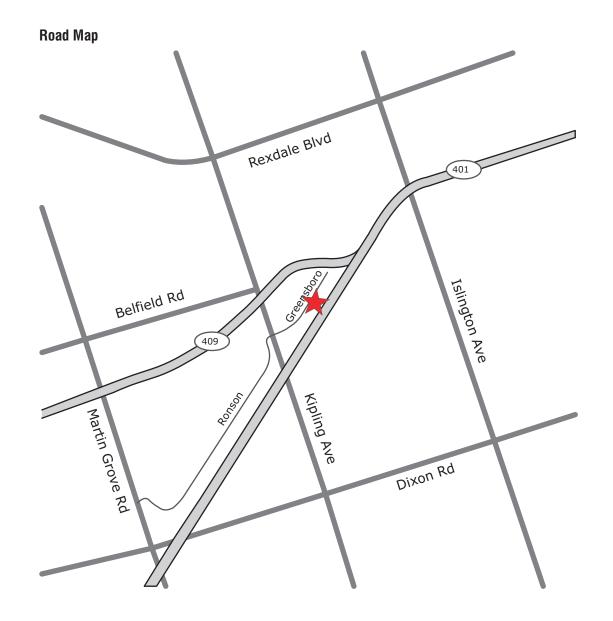

## Our Location

Soheil Mosun Limited is located in Central-West Toronto, minutes from Toronto airport and conveniently situated within the crossings of 3 major highways.

## 34 Greensboro Drive Toronto, Ontario Canada M9W 1E1

Tel: 416-243-1600 Fax: 416-243-7132

## **Driving Directions**

From the West

- \* Take HWY-401 EAST Merge onto HWY-401 EXPRESS EAST
- \* Exit DIXON ROAD/MARTIN GROVE ROAD (HWY-27 N) #354
- \* Continue on DIXON ROAD going EAST to KIPLING AVENUE
- \* Turn Left on KIPLING AVENUE to GREENSBORO DRIVE
- \* Turn Right on GREENSBORO DRIVE which is the first street NORTH of HWY- 401, on the EAST side of KIPLING AVENUE.

From the East

- \* Take HWY-401 WEST
- \* Exit on HWY-409 WEST towards AIRPORT
- \* Exit BELFIELD ROAD/KIPLING AVENUE #355
- \* Turn Left on KIPLING AVENUE to GREENSBORO DRIVE
- \* Turn Left on GREENSBORO DRIVE which is the first street SOUTH of BELFIELD ROAD, on the EAST side of KIPLING AVENUE.

From the South

- \* Take HWY-427 NORTH to HWY-401 EXPRESS EAST
- \* Exit DIXON ROAD/MARTIN GROVE ROAD (HWY-27 N) #354
- $^{\ast}$  Continue on DIXON ROAD going EAST to KIPLING AVENUE
- \* Turn Left on KIPLING AVENUE to GREENSBORO DRIVE
- \* Turn Right on GREENSBORO DRIVE (Mantella building on the right ) EAST side of Kipling.